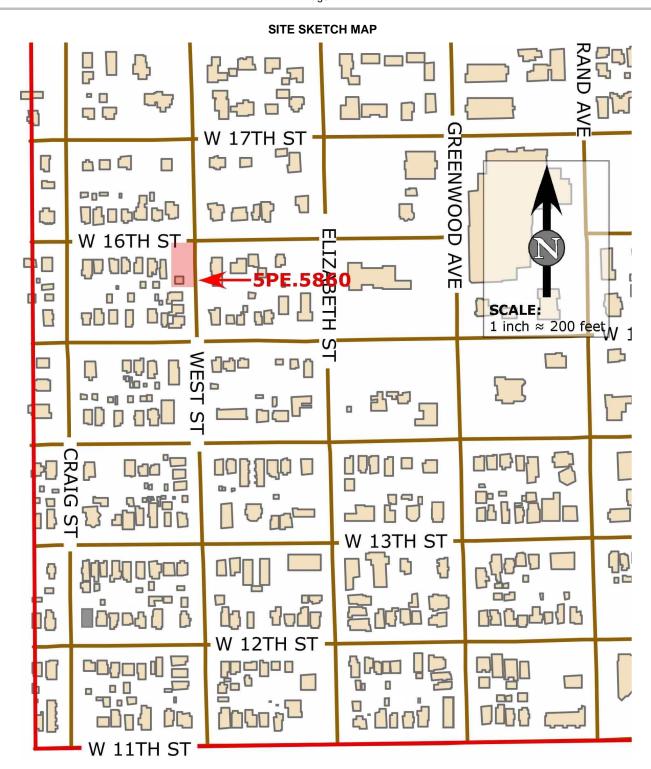

### I. IDENTIFICATION

Resource number: 5PE.5860

Temporary resource number:

3. County: Pueblo 4. City: Pueblo

Historic building name: Beiter, John A., House Current building name: Miceli, Jenny M., House Building address: 1507 West Street