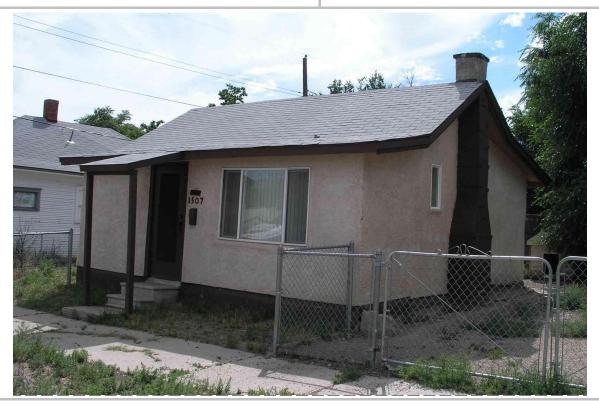

### I. IDENTIFICATION

Resource number: 5PE.5860

Temporary resource number:

3. County: Pueblo 4. City: Pueblo

Historic building name: Beiter, John A., House Current building name: Miceli, Jenny M., House Building address: 1507 West Street

Jenny M. Miceli Owner name:

Owner organization:

Owner address: 1507 West St

Local landmark eligibility field assessment:

Pueblo, Colorado 81003

National Register eligibility field assessment: ☐ Individually eligible