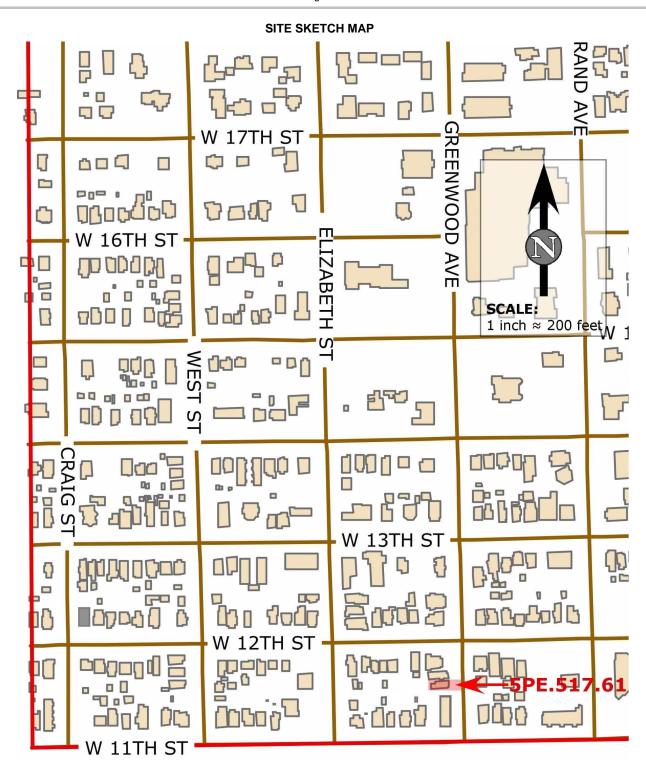

# **Architectural Inventory Form**

Page 2

| II.  | GE                                                                                                                  | OGR                                                                                                                                                                                                                                                                                                                                                                                                                                                                                                                                                                                                                                                                                                                                                                                                                                                                                                                                                                                                                                                                                                                                                                                                                                                                                                                                                                                                                                                                                                                    | API    | HIC IN    | NFOF     | RMA    | TION             |                      |                               |                   |        |       |               |                       |           |             |  |  |
|------|---------------------------------------------------------------------------------------------------------------------|------------------------------------------------------------------------------------------------------------------------------------------------------------------------------------------------------------------------------------------------------------------------------------------------------------------------------------------------------------------------------------------------------------------------------------------------------------------------------------------------------------------------------------------------------------------------------------------------------------------------------------------------------------------------------------------------------------------------------------------------------------------------------------------------------------------------------------------------------------------------------------------------------------------------------------------------------------------------------------------------------------------------------------------------------------------------------------------------------------------------------------------------------------------------------------------------------------------------------------------------------------------------------------------------------------------------------------------------------------------------------------------------------------------------------------------------------------------------------------------------------------------------|--------|-----------|----------|--------|------------------|----------------------|-------------------------------|-------------------|--------|-------|---------------|-----------------------|-----------|-------------|--|--|
|      | 9. P.M.: <b>6th</b> Township:                                                                                       |                                                                                                                                                                                                                                                                                                                                                                                                                                                                                                                                                                                                                                                                                                                                                                                                                                                                                                                                                                                                                                                                                                                                                                                                                                                                                                                                                                                                                                                                                                                        |        |           |          |        | : 2              | 208                  |                               |                   |        | Range | e: <b>65\</b> | sw                    |           |             |  |  |
|      |                                                                                                                     |                                                                                                                                                                                                                                                                                                                                                                                                                                                                                                                                                                                                                                                                                                                                                                                                                                                                                                                                                                                                                                                                                                                                                                                                                                                                                                                                                                                                                                                                                                                        | sw     | 1/4       | of       | SE     | 1/4              | of                   | NW                            | 1/4               | of     | SE    | 1/4           | 0                     | f Section | n <b>25</b> |  |  |
|      | 10.                                                                                                                 | UTM r                                                                                                                                                                                                                                                                                                                                                                                                                                                                                                                                                                                                                                                                                                                                                                                                                                                                                                                                                                                                                                                                                                                                                                                                                                                                                                                                                                                                                                                                                                                  | refer  | ence z    | one:     |        | 13               |                      |                               |                   |        |       |               |                       |           |             |  |  |
|      |                                                                                                                     | Eastin                                                                                                                                                                                                                                                                                                                                                                                                                                                                                                                                                                                                                                                                                                                                                                                                                                                                                                                                                                                                                                                                                                                                                                                                                                                                                                                                                                                                                                                                                                                 | ng:    |           |          |        | 533868           | 3                    |                               |                   |        |       | Nor           | thing:                |           | 4236476     |  |  |
|      | 11.                                                                                                                 | USGS                                                                                                                                                                                                                                                                                                                                                                                                                                                                                                                                                                                                                                                                                                                                                                                                                                                                                                                                                                                                                                                                                                                                                                                                                                                                                                                                                                                                                                                                                                                   | qua    | ad nam    | e:       |        | Northe           | ast P                | ueblo                         | 1                 |        |       | Sca           | ıle:                  |           | 7.5         |  |  |
|      |                                                                                                                     | Year:                                                                                                                                                                                                                                                                                                                                                                                                                                                                                                                                                                                                                                                                                                                                                                                                                                                                                                                                                                                                                                                                                                                                                                                                                                                                                                                                                                                                                                                                                                                  |        |           |          |        | 1961 (F<br>1974) | hoto                 | revise                        | ed 197            |        |       |               |                       |           |             |  |  |
|      | 12.                                                                                                                 | Lot(s)                                                                                                                                                                                                                                                                                                                                                                                                                                                                                                                                                                                                                                                                                                                                                                                                                                                                                                                                                                                                                                                                                                                                                                                                                                                                                                                                                                                                                                                                                                                 | :      |           |          |        | South            | 29.93                | feet o                        | of Lots           | s 1 to | 3; BI | ock 36        | ;                     |           |             |  |  |
|      |                                                                                                                     | Additio                                                                                                                                                                                                                                                                                                                                                                                                                                                                                                                                                                                                                                                                                                                                                                                                                                                                                                                                                                                                                                                                                                                                                                                                                                                                                                                                                                                                                                                                                                                | on:    |           |          |        | County           | / Add                | ition                         |                   |        |       | Yea           | r of ad               | dition:   | 1869        |  |  |
| 1    | 3.                                                                                                                  | Boundary description and justification:                                                                                                                                                                                                                                                                                                                                                                                                                                                                                                                                                                                                                                                                                                                                                                                                                                                                                                                                                                                                                                                                                                                                                                                                                                                                                                                                                                                                                                                                                |        |           |          |        |                  |                      |                               |                   |        |       |               |                       |           |             |  |  |
|      | The boundary, as described above, contains but does not exceed the land historically associated with this property. |                                                                                                                                                                                                                                                                                                                                                                                                                                                                                                                                                                                                                                                                                                                                                                                                                                                                                                                                                                                                                                                                                                                                                                                                                                                                                                                                                                                                                                                                                                                        |        |           |          |        |                  |                      |                               |                   |        |       |               |                       |           |             |  |  |
|      |                                                                                                                     | Mete                                                                                                                                                                                                                                                                                                                                                                                                                                                                                                                                                                                                                                                                                                                                                                                                                                                                                                                                                                                                                                                                                                                                                                                                                                                                                                                                                                                                                                                                                                                   | s and  | d boun    | ds exi   | st:    |                  |                      |                               |                   |        |       |               |                       |           |             |  |  |
| III. | AF                                                                                                                  | RCHIT                                                                                                                                                                                                                                                                                                                                                                                                                                                                                                                                                                                                                                                                                                                                                                                                                                                                                                                                                                                                                                                                                                                                                                                                                                                                                                                                                                                                                                                                                                                  | ГЕС    | TUR       | AL D     | ESC    | RIPT             | ION                  |                               |                   |        |       |               |                       |           |             |  |  |
| 1    | 4.                                                                                                                  | Buildir                                                                                                                                                                                                                                                                                                                                                                                                                                                                                                                                                                                                                                                                                                                                                                                                                                                                                                                                                                                                                                                                                                                                                                                                                                                                                                                                                                                                                                                                                                                | ng pl  | an (foc   | otprint, | shap   | oe):             |                      | Red                           | ctangu            | ular P | Plan  |               |                       |           |             |  |  |
|      |                                                                                                                     | Other                                                                                                                                                                                                                                                                                                                                                                                                                                                                                                                                                                                                                                                                                                                                                                                                                                                                                                                                                                                                                                                                                                                                                                                                                                                                                                                                                                                                                                                                                                                  | build  | ding pla  | an des   | cripti | ons:             |                      |                               |                   |        |       |               |                       |           |             |  |  |
| 1    | 5.                                                                                                                  | Dimer                                                                                                                                                                                                                                                                                                                                                                                                                                                                                                                                                                                                                                                                                                                                                                                                                                                                                                                                                                                                                                                                                                                                                                                                                                                                                                                                                                                                                                                                                                                  | nsion  | s in fe   | et (len  | gth x  | width):          |                      | 1,8                           | 1,877 square feet |        |       |               |                       |           |             |  |  |
| 1    | 6.                                                                                                                  | Numb                                                                                                                                                                                                                                                                                                                                                                                                                                                                                                                                                                                                                                                                                                                                                                                                                                                                                                                                                                                                                                                                                                                                                                                                                                                                                                                                                                                                                                                                                                                   | er of  | storie    | s:       |        |                  |                      | 2                             |                   |        |       |               |                       |           |             |  |  |
| 1    | 7.                                                                                                                  | Primary external wall material(s):                                                                                                                                                                                                                                                                                                                                                                                                                                                                                                                                                                                                                                                                                                                                                                                                                                                                                                                                                                                                                                                                                                                                                                                                                                                                                                                                                                                                                                                                                     |        |           |          |        | Syr              | Synthetics/Vinyl Oth |                               |                   |        |       |               | Other wall materials: |           |             |  |  |
| 1    | 8.                                                                                                                  | Roof configuration:                                                                                                                                                                                                                                                                                                                                                                                                                                                                                                                                                                                                                                                                                                                                                                                                                                                                                                                                                                                                                                                                                                                                                                                                                                                                                                                                                                                                                                                                                                    |        |           |          |        |                  | Hip                  | Hipped Roof/Cross Hipped Roof |                   |        |       |               |                       |           |             |  |  |
|      |                                                                                                                     | Other                                                                                                                                                                                                                                                                                                                                                                                                                                                                                                                                                                                                                                                                                                                                                                                                                                                                                                                                                                                                                                                                                                                                                                                                                                                                                                                                                                                                                                                                                                                  | roof   | config    | uratior  | ns:    |                  |                      |                               |                   |        |       |               |                       |           |             |  |  |
| 1    | 9.                                                                                                                  | Prima                                                                                                                                                                                                                                                                                                                                                                                                                                                                                                                                                                                                                                                                                                                                                                                                                                                                                                                                                                                                                                                                                                                                                                                                                                                                                                                                                                                                                                                                                                                  | ry ex  | ternal    | roof m   | nateri | al:              |                      | As                            | ohalt F           | Roof/  | Comp  | ositio        | n Roof                | ;         |             |  |  |
|      |                                                                                                                     | Other                                                                                                                                                                                                                                                                                                                                                                                                                                                                                                                                                                                                                                                                                                                                                                                                                                                                                                                                                                                                                                                                                                                                                                                                                                                                                                                                                                                                                                                                                                                  | roof   | materi    | als:     |        |                  |                      |                               |                   |        |       |               |                       |           |             |  |  |
| 2    | :0.                                                                                                                 | Specia                                                                                                                                                                                                                                                                                                                                                                                                                                                                                                                                                                                                                                                                                                                                                                                                                                                                                                                                                                                                                                                                                                                                                                                                                                                                                                                                                                                                                                                                                                                 | al fea | atures:   |          |        |                  |                      | Poi                           | rch               |        |       |               |                       |           |             |  |  |
| 2    | 1.                                                                                                                  | Gener                                                                                                                                                                                                                                                                                                                                                                                                                                                                                                                                                                                                                                                                                                                                                                                                                                                                                                                                                                                                                                                                                                                                                                                                                                                                                                                                                                                                                                                                                                                  | ral ar | chitect   | tural d  | escri  | ption:           |                      |                               |                   |        |       |               |                       |           |             |  |  |
|      |                                                                                                                     | Oriented to the east, this house rests on a concrete foundation. Small, square openings in the foundation may have hosted glass blocks, but now are only boarded shut from behind. A wood slab door opens near the center of the foundation, in the south elevation. White vinyl siding clads the exterior walls. Windows are generally 1-over-1-light, single-hung sash, with brown aluminum frames and white vinyl surrounds. Other windows are single-light fixed frame. A 3-sided canted bay protrudes north of center from the second story of the asymmetrical front (east) façade. This bay has its own, front-gabled roof. A hipped-roof porch spans the façade. It has a concrete floor and simple, blue-painted wood balustrade. The northern 2 porch supports are blue-painted, paneled, rectangular post. The southernmost support is square, unpainted wood. Concrete steps, with a flanking, black pipe railing, approaches the south end of the porch's east elevation, corresponding to the principal doorway. This doorway hosts a white, 6-panel metal door, opening behind a white, vinyl-frame storm door. An identical door occupies a doorway at the south end of the rear (west) elevation. Approaching it is a concrete stoop, with flanking, wrought-iron railing. Another doorway at the north end of the façade now contains only a window; the concrete stoop remains intact. Gray, interlocking asphalt shingles cover the cross-hipped roof. Blue vinyl fascia and soffit box the eaves. |        |           |          |        |                  |                      |                               |                   |        |       |               |                       |           |             |  |  |
| 2    | 2.                                                                                                                  | Archite                                                                                                                                                                                                                                                                                                                                                                                                                                                                                                                                                                                                                                                                                                                                                                                                                                                                                                                                                                                                                                                                                                                                                                                                                                                                                                                                                                                                                                                                                                                | ectu   | ral style | e:       |        |                  |                      | La                            | te Vic            | toria  | n     |               |                       |           |             |  |  |
|      |                                                                                                                     | Other                                                                                                                                                                                                                                                                                                                                                                                                                                                                                                                                                                                                                                                                                                                                                                                                                                                                                                                                                                                                                                                                                                                                                                                                                                                                                                                                                                                                                                                                                                                  | arch   | itectur   | al style | es:    |                  |                      |                               |                   |        |       |               |                       |           |             |  |  |
|      |                                                                                                                     | Buildir                                                                                                                                                                                                                                                                                                                                                                                                                                                                                                                                                                                                                                                                                                                                                                                                                                                                                                                                                                                                                                                                                                                                                                                                                                                                                                                                                                                                                                                                                                                | ng ty  | pe:       |          |        |                  |                      |                               |                   |        |       |               |                       |           |             |  |  |
| 2    | 3.                                                                                                                  | Lands                                                                                                                                                                                                                                                                                                                                                                                                                                                                                                                                                                                                                                                                                                                                                                                                                                                                                                                                                                                                                                                                                                                                                                                                                                                                                                                                                                                                                                                                                                                  | саре   | e or spe  | ecial s  | ettin  | g featur         | es:                  |                               |                   |        |       |               |                       |           |             |  |  |

# **Architectural Inventory Form**

Page 3

This property is located on terrain sloping downward from north to south, with an elevation of around 4,700 feet above mean sea level. The neighborhood features modest one- and two-story houses. Setbacks from North Greenwood Street are generally the same on this block. This property is situated on the west side of North Greenwood Street, between an east-west-oriented alley to the south and 1123 North Greenwood Street to the north. Separating the street from the pink sandstone sidewalk is a gravel strip. Gravel also covers most of the property. Supporting the back yard is a white-painted concrete retaining wall. Capping the wall is a chain-link fence.