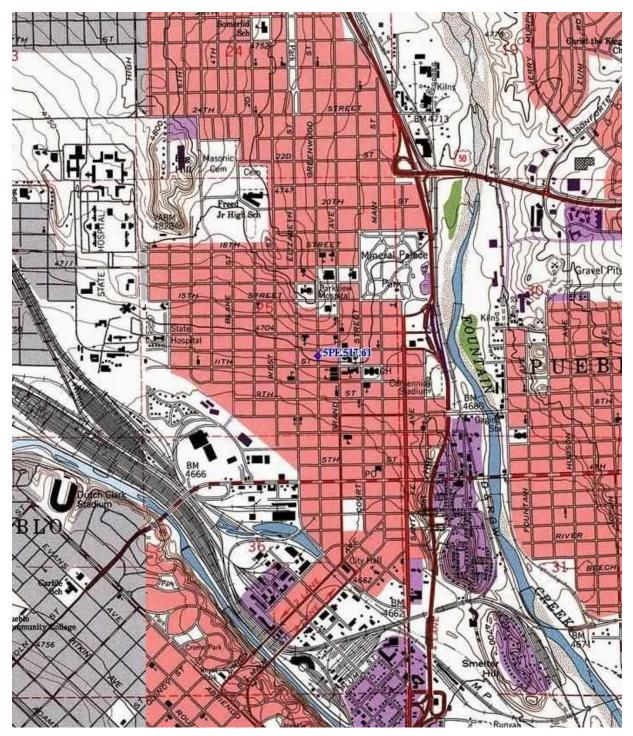

### **LOCATION MAP**

Source: U.S. Geological Survey 7.5' Northeast Pueblo topographic quadrangle - 1961 (Photorevised 1970 and 1974)