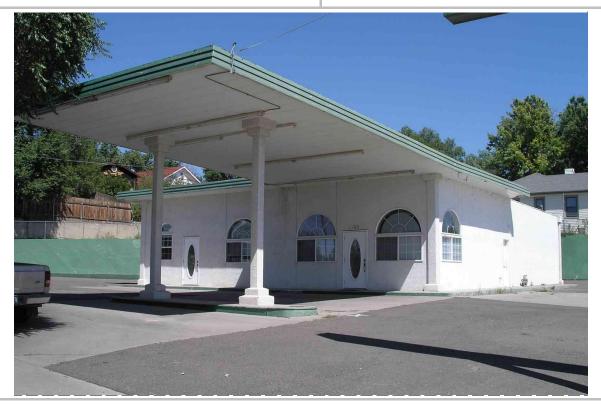

### I. IDENTIFICATION

Parcel number(s): Resource number: 5PE.5830 525410007

Temporary resource number:

3. County: Pueblo 4. City: **Pueblo** 

Historic building name: Curtis & Roller Texaco Station; Bassi Texaco Gas

Station; Bob's Texaco; Harold's Texaco Service

Station

6. Current building name: **Believers Realty** 

7. Building address: 1300 N Elizabeth Street

Owner name: Mary A. Highline

Owner organization:

Owner address: 11 Reservoir Dr

1300 N Elizabeth Street 5PE.5830

(Resource number)