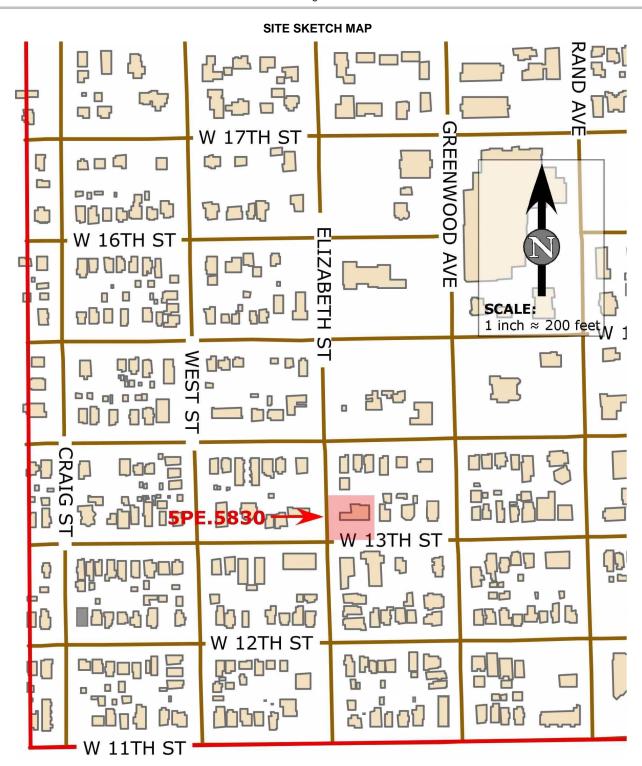

### I. IDENTIFICATION

Parcel number(s): Resource number: 5PE.5830 525410007

Temporary resource number:

3. County: Pueblo 4. City: **Pueblo** 

Historic building name: Curtis & Roller Texaco Station; Bassi Texaco Gas

Station; Bob's Texaco; Harold's Texaco Service

Station

6. Current building name: **Believers Realty** 

7. Building address: 1300 N Elizabeth Street

Owner name: Mary A. Highline

Owner organization:

Owner address: 11 Reservoir Dr