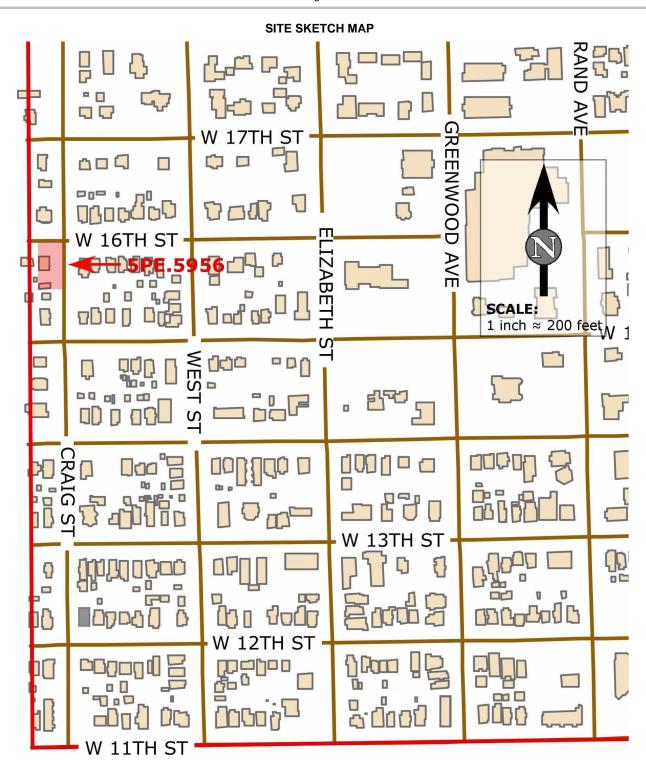

### I. IDENTIFICATION

Resource number: 5PE.5956

Temporary resource number:

3. County: Pueblo 4. City: Pueblo

Historic building name: Von Gundy, George Joseph, House

Current building name: Stilson, William R. Jr., House Building address: 1521 Craig Street