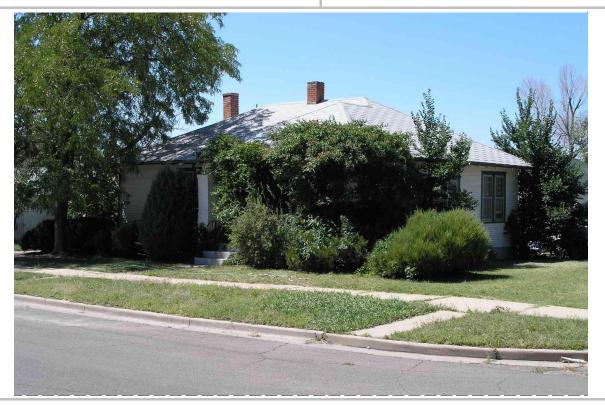

### I. IDENTIFICATION

Resource number: 5PE.5956

Temporary resource number:

3. County: Pueblo 4. City: Pueblo

Historic building name: Von Gundy, George Joseph, House

Current building name: Stilson, William R. Jr., House Building address: 1521 Craig Street

Owner name: William R. Stilson, Jr.

Owner organization:

Owner address: 1521 Craig St

Pueblo, CO 81003

| 4. | National Register eligibility field assessment: | Individually eligible | Not eligible | Need data |
|----|-------------------------------------------------|-----------------------|--------------|-----------|
|    | Local landmark eligibility field assessment:    | Individually eligible | Not eligible | Need dat  |