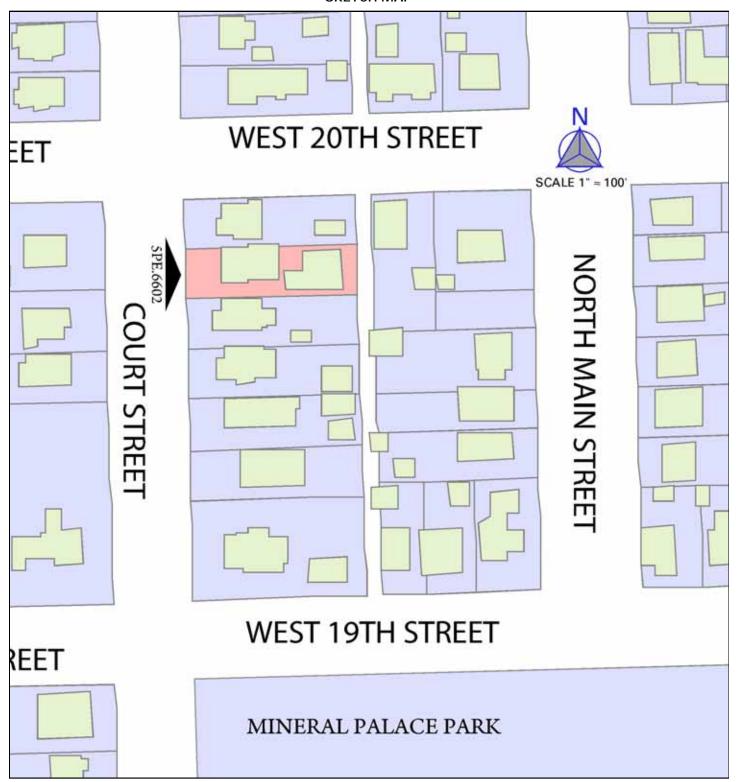

22. Architectural style: No Style

Other architectural style:

Building type: Ranch Type

23. Landscape or special setting features:

This property is located on terrain sloping downward from west to east, with an elevation of around 4,700 feet above mean sea level. This residential neighborhood features modest and large, 1- and 2-story houses. Setbacks from Court Street are generally the same on this block. This property is situated on the east side of the street, between 1922 Court Street to the south and 1930 Court Street to the north. Separating the street from the pink sandstone sidewalk is a gravel-covered strip. A planted-grass yard, with mature landscaping, covers the lot. Running along the south side of the house is a concrete driveway. A woven-wire fence encloses the backyard.