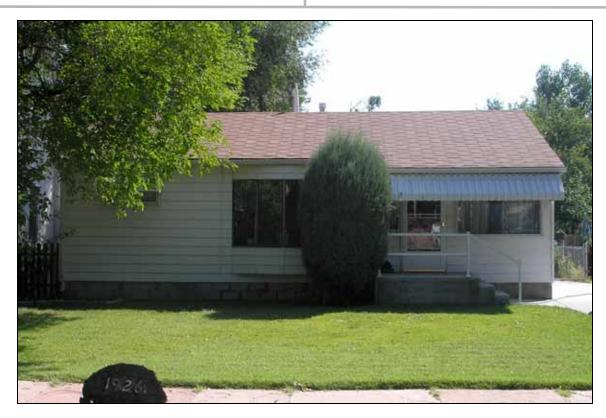

#### 21: General architectural description:

Oriented to the west, this house rests on a concrete block foundation. A front-gabled addition to the rear (east) elevation rests on a poured-concrete foundation. White aluminum siding clads the exterior walls, except for the gables, where it is painted yellow. Windows are generally paired, single-light awning, with white-painted wood frames and aluminum-frame storm windows. A larger but singly appearing awning window opens in the east end of the asymmetrical front (west) facade. Protruding from the center of the facade is a 4-sided, canted bay window, with each face hosting a 4-over-4-light, double-hung sash window, with brown aluminum frames. The south end of the facade hosts a single-light picture window. Opening in the front-gabled wing protruding from the rear (east) elevation are 1-beside-1-light, sliding sash windows, with aluminum frames. The principal doorway opens in the southern half of the facade, between the bow window and picture window. It hosts a red-painted, paneled metal door, opening behind a white, aluminum-frame storm door. A concrete stoop approaches the doorway from the south and is sheltered beneath an aluminum awning. Another doorway opens near the center of the rear elevation. It hosts single-light, white-painted French doors, leading to a small wood deck. Brown, interlocking asphalt shingles cover the cross-gabled roof, and white-painted wood fascia and soffit box the eaves. Engaged to the south end of the rear elevation is an uncoursed, pink sandstone hearth and chimney.

22. Architectural style: No Style

Other architectural style:

Building type: Ranch Type

23. Landscape or special setting features:

This property is located on terrain sloping downward from west to east, with an elevation of around 4,700 feet above mean sea level. This residential neighborhood features modest and large, 1- and 2-story houses. Setbacks from Court Street are generally the same on this block. This property is situated on the east side of the street, between 1922 Court Street to the south and 1930 Court Street to the north. Separating the street from the pink sandstone sidewalk is a gravel-covered strip. A planted-grass yard, with mature landscaping, covers the lot. Running along the south side of the house is a concrete driveway. A woven-wire fence encloses the backyard.