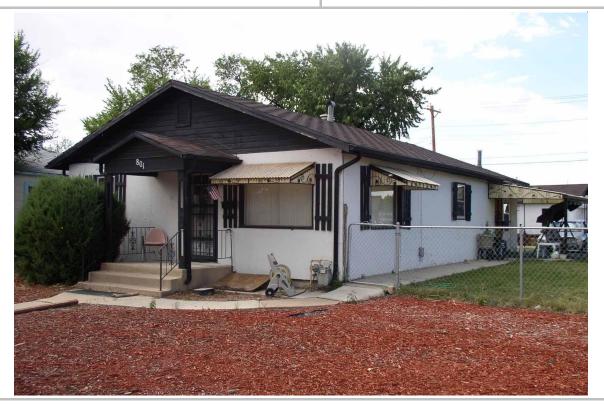

### I. IDENTIFICATION

1. Resource number: **5PE.5780** 

2. Temporary resource number:

3. County: Pueblo4. City: Pueblo

5. Historic building name: Manzanares, Mucio, House

6. Current building name: Almeda, Tito L. and Joanne T., House

7. Building address: 801 W 18th Street

8. Owner name: Tito L. and Joanne T. Almeda

Owner organization:

Owner address: 801 W 18th St

Pueblo, CO 81003

|    | i debio, oo o ioo                               | .5                      |              |             |
|----|-------------------------------------------------|-------------------------|--------------|-------------|
| 4. | National Register eligibility field assessment: | ☐ Individually eligible | Not eligible | □ Need data |
|    | Local landmark eligibility field assessment:    | Individually eligible   | Not eligible | ■ Need data |
|    |                                                 |                         |              |             |