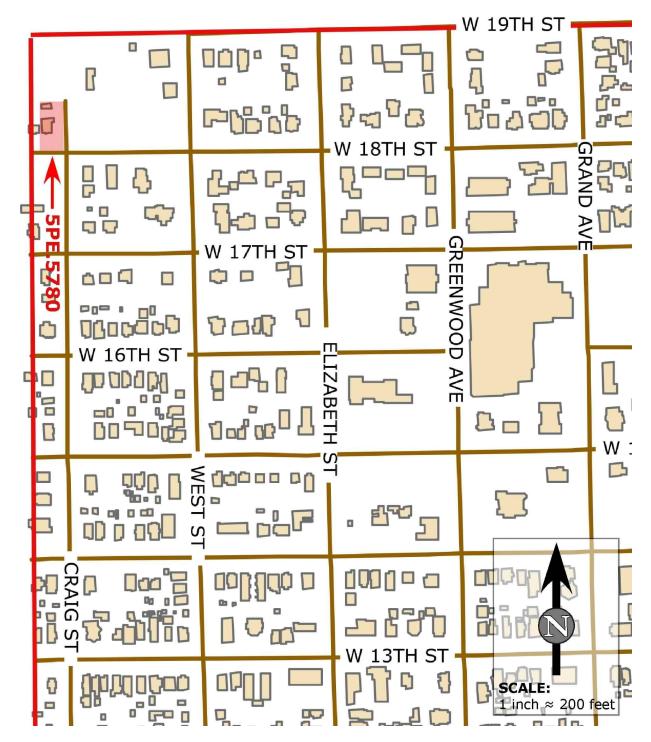

5PE.5780

7. Building address: 801 W 18th Street

8. Owner name: Tito L. and Joanne T. Almeda

Owner organization:

Owner address: 801 W 18th St

Pueblo, CO 81003

|    | i debio, oo o ioo                               | .5                      |              |             |
|----|-------------------------------------------------|-------------------------|--------------|-------------|
| 4. | National Register eligibility field assessment: | ☐ Individually eligible | Not eligible | □ Need data |
|    | Local landmark eligibility field assessment:    | Individually eligible   | Not eligible | ■ Need data |
|    |                                                 |                         |              |             |