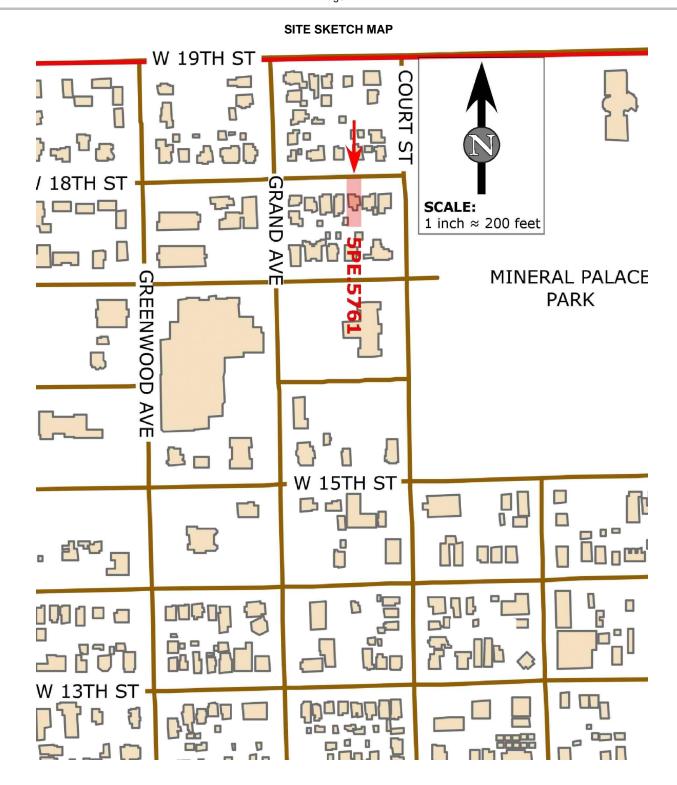

## **Architectural Inventory Form**

Page 3

This property is located on terrain sloping downward from northeast to southwest, with an elevation of around 4,700 feet above mean sea level. The neighborhood features modest and large, one- and two-story houses. Setbacks from West 18th Street are generally the same on this block. This property is situated on the south side of West 18th Street, between 306 West 18th Street to the east and 314 West 18th Street to the west. Separating the street from the sidewalk is a grass strip. A planted-grass yard, with mature landscaping, covers the lot. Surrounding the backyard is a combination of wood privacy and chain-link fences. A concrete, 2-track driveway runs along the east side of the house, connecting the garage to West 18th Street. The area between the tracks has been filled with bricks and fractured sandstone. Vines grow on the west elevation of the house and a sandstone patio is behind (south of) the house.