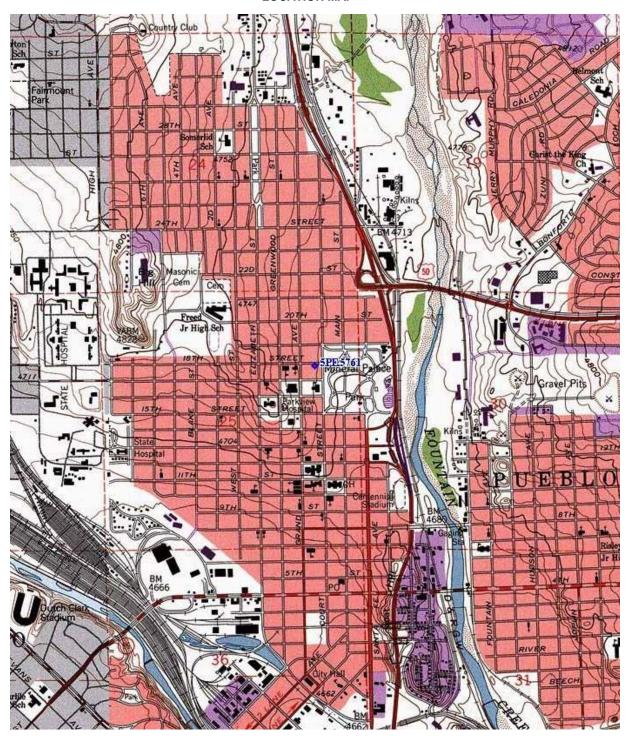

### **LOCATION MAP**

Source: U.S. Geological Survey 7.5' Northeast Pueblo topographic quadrangle - 1961 (Photorevised 1970 and 1974)