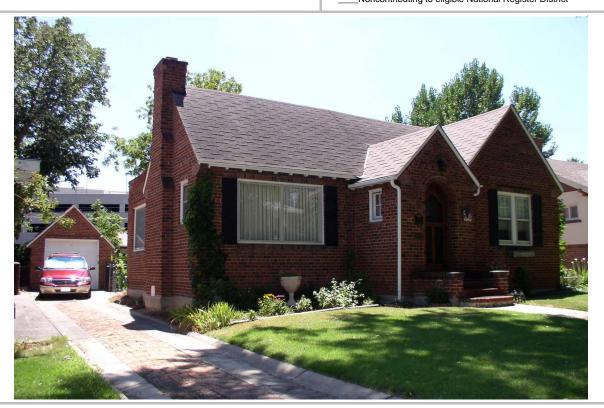

Around 1960, the owner and resident was Wilbur R. Harris. Harold F. and Clayta E. Bayha purchased this property in 1967, transferring it to Leon Wayne Bayha in 1983. Leon and Tanya Bayha sold the house and lot to Bette M. Kinnaird in 1994. Charles J. and Lucy M. Walker, the current owners and residents, purchased the property from Kinnaird in 2002.

36. Sources of information:

Pueblo County Office of Tax Assessor. Property information card [internet].

Pueblo City Directory. Pueblo, Co.; Salt Lake City; Kansas City, Mo.; and others: R.L. Polk & Co, consulted 1886 through 2003.