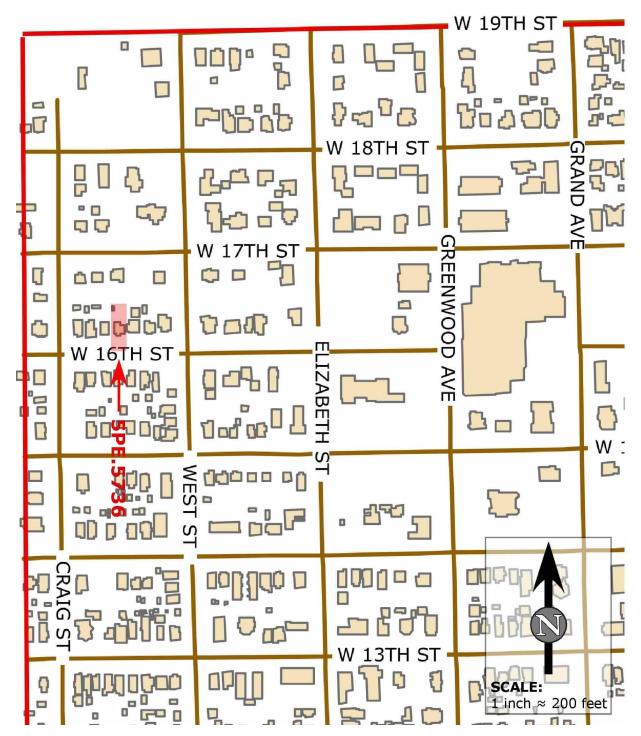

7. Building address: 715 W 16th Street

8. Owner name: Hugh B. and Diana L. Milyard

Owner organization:

Owner address: 201 Montebello Dr

Pueblo, CO 81001

| 4. | National Register eligibility field assessment: | Individually eligible |            | Not eligible | Need data |
|----|-------------------------------------------------|-----------------------|------------|--------------|-----------|
|    | Local landmark eligibility field assessment:    | Individually eligible | <b>F</b> ) | Not eligible | Need data |

715 W 16th Street 5PE.5736

(Resource number)