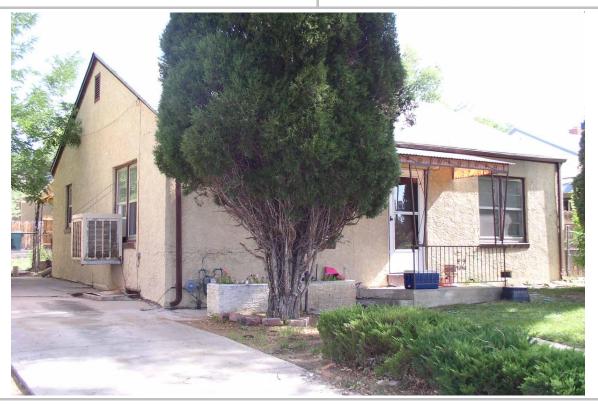

### I. IDENTIFICATION

. Resource number: 5PE.5736

2. Temporary resource number:

3. County: Pueblo4. City: Pueblo

5. Historic building name: Huskins, Fred G., House

6. Current building name: Milyard, Hugh B. and Diana L., House

7. Building address: 715 W 16th Street

8. Owner name: Hugh B. and Diana L. Milyard

Owner organization:

Owner address: 201 Montebello Dr

Pueblo, CO 81001

| 4. | National Register eligibility field assessment: | Individually eligible |            | Not eligible | Need data |
|----|-------------------------------------------------|-----------------------|------------|--------------|-----------|
|    | Local landmark eligibility field assessment:    | Individually eligible | <b>F</b> ) | Not eligible | Need data |

715 W 16th Street 5PE.5736

(Resource number)