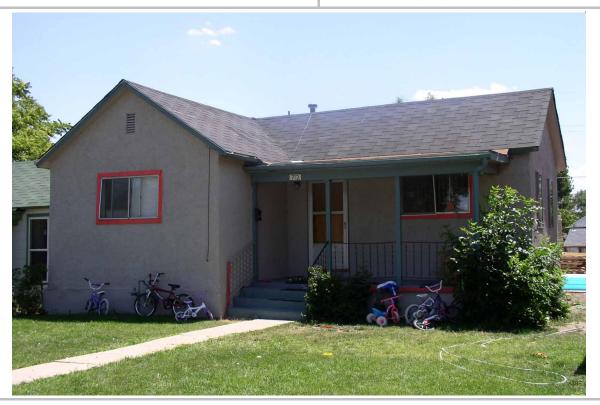

### I. IDENTIFICATION

Resource number: 5PE.5691

Temporary resource number:

3. County: Pueblo 4. City: Pueblo

Historic building name: Miller, William H., House Current building name: **Montez-Moore House** 712 W 14th Street Building address:

Charles G. Montez and Susan M. Moore Owner name:

Owner organization:

Owner address: 5 Wren Way

**Pueblo, CO 81005** 

| 44. | National Register eligibility field assessment: | ☐ Individually eligible | Not eligible | ☐ Need data |
|-----|-------------------------------------------------|-------------------------|--------------|-------------|
|     | Local landmark eligibility field assessment:    | ☐ Individually eligible | Not eligible | ■ Need data |