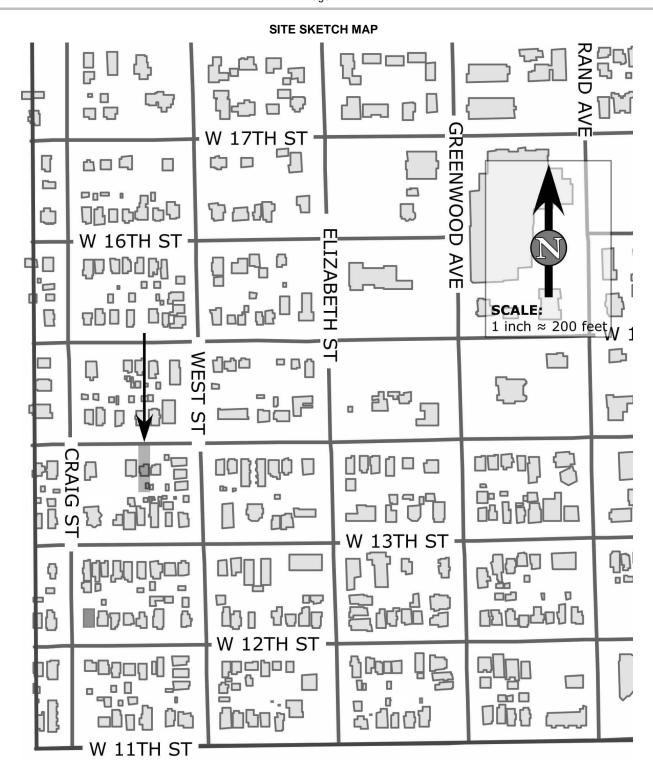

### I. IDENTIFICATION

Resource number: 5PE.5691

Temporary resource number:

3. County: Pueblo 4. City: Pueblo

Historic building name: Miller, William H., House Current building name: **Montez-Moore House** 712 W 14th Street Building address: