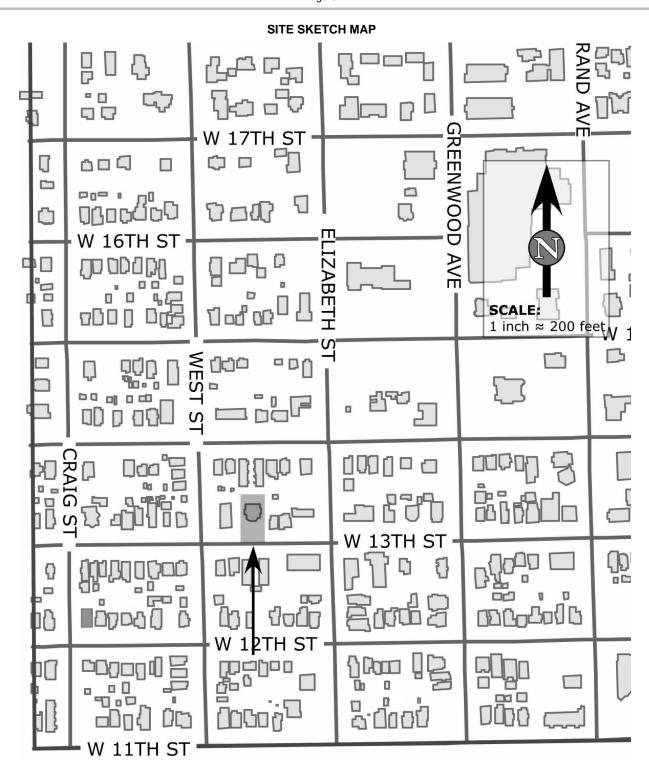

## **Architectural Inventory Form**

Page 3

This property is located on terrain sloping downward from north to south, with an elevation of around 4,700 feet above mean sea level. The neighborhood features modest, one- and two-story houses and commercial buildings. Setbacks from West 13th Street, the busy, principal east-west thoroughfare through this area, vary widely on this block. A grass-covered strip separates West 13th Street, the busy, principal east-west thoroughfare through this area, from the sidewalk. This property is situated on the north side of West 13th Street, between 611 West 13th Street to the east and 1302 West Street to the west. The unusually deep setback from the street accommodates a macadam parking lot in front (south of) the building. Planted grass covers the backyard, which a chain-link fence surrounds. A concrete retaining wall runs along the alley behind (north of) the property.