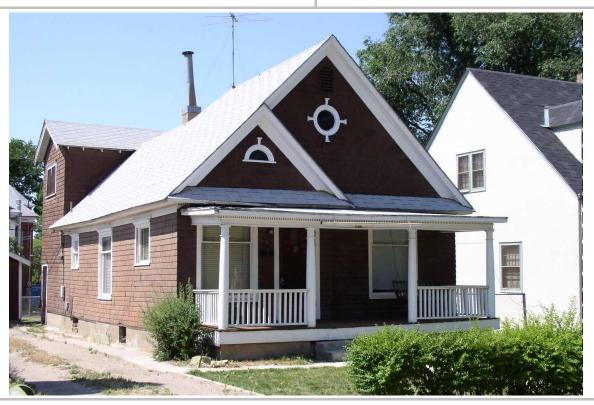

### I. IDENTIFICATION

. Resource number: 5PE.517.29

Temporary resource number: 054
 County: Pueblo
 City: Pueblo

Historic building name: Collins, William H., House
 Current building name: Laas, Merrilee V., House

7. Building address: 716 W 12th Street
8. Owner name: Merrilee V. Laas

Owner organization:

Owner address: 716 W 12th St

National Register eligibility field assessment:

Local landmark eligibility field assessment: