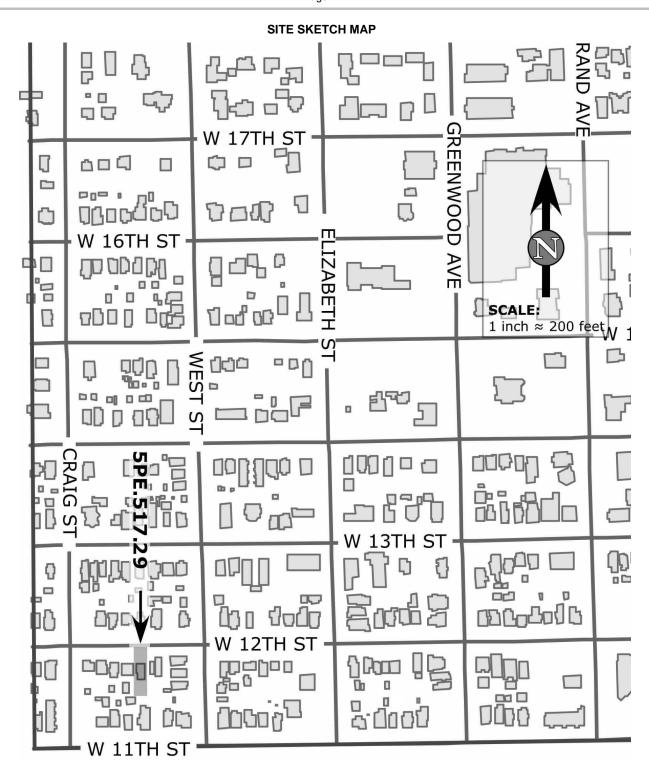

### I. IDENTIFICATION

. Resource number: 5PE.517.29

Temporary resource number: 054
 County: Pueblo
 City: Pueblo

Historic building name: Collins, William H., House
 Current building name: Laas, Merrilee V., House

7. Building address: 716 W 12th Street
8. Owner name: Merrilee V. Laas

Owner organization:

Owner address: 716 W 12th St

National Register eligibility field assessment:

Local landmark eligibility field assessment: