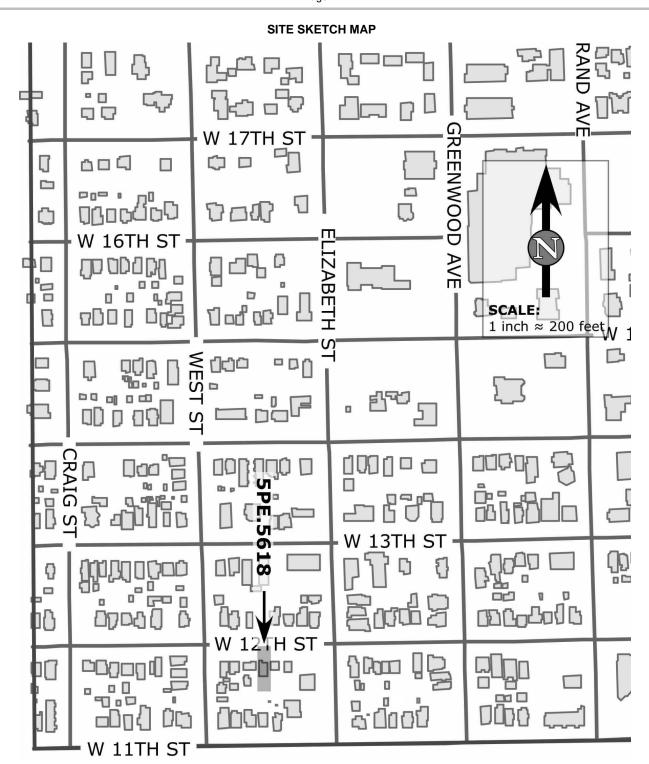

### I. IDENTIFICATION

. Resource number: 5PE.5618

Temporary resource number: 045
 County: Pueblo

4. City: Pueblo

5. Historic building name: 616 West Twelfth Street

6. Current building name: 616 West Twelfth Street

7. Building address: 616 W 12th Street

Owner name: Karen A. Harrington

Owner organization:

Owner address: 311 Bennett Dr

**Pueblo, CO 81004** 

44. National Register eligibility field assessment:

☐ Individually eligible