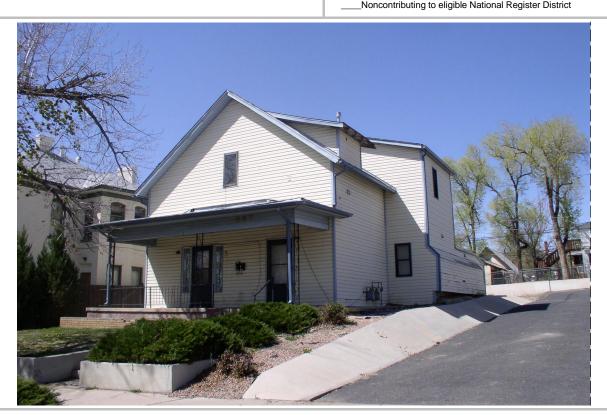

### I. IDENTIFICATION

Resource number: 5PE.5590

Temporary resource number: 005 3. County: Pueblo 4.

City: **Pueblo** 

Current building name: **507 West Eleventh Street** 

Building address: 507 W 11th Street

Rantschler, Christina, House (circa 1900)

(Resource number)